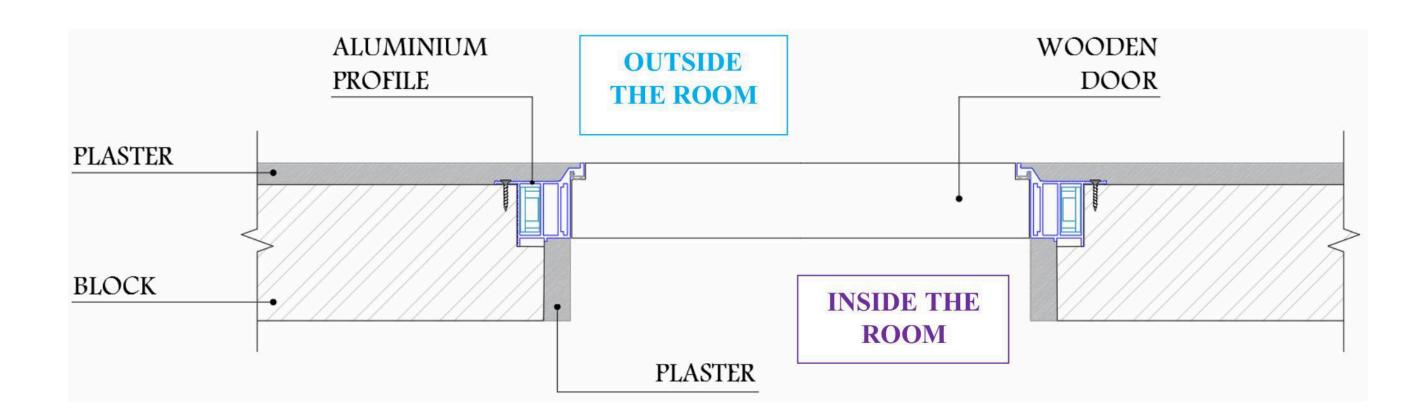

## Detailed technical drawings of the Aluminium Hidden Frame and Wooden Door

#### Invisible Frame System

• Frame Dimensions – Interior and Exterior Sides