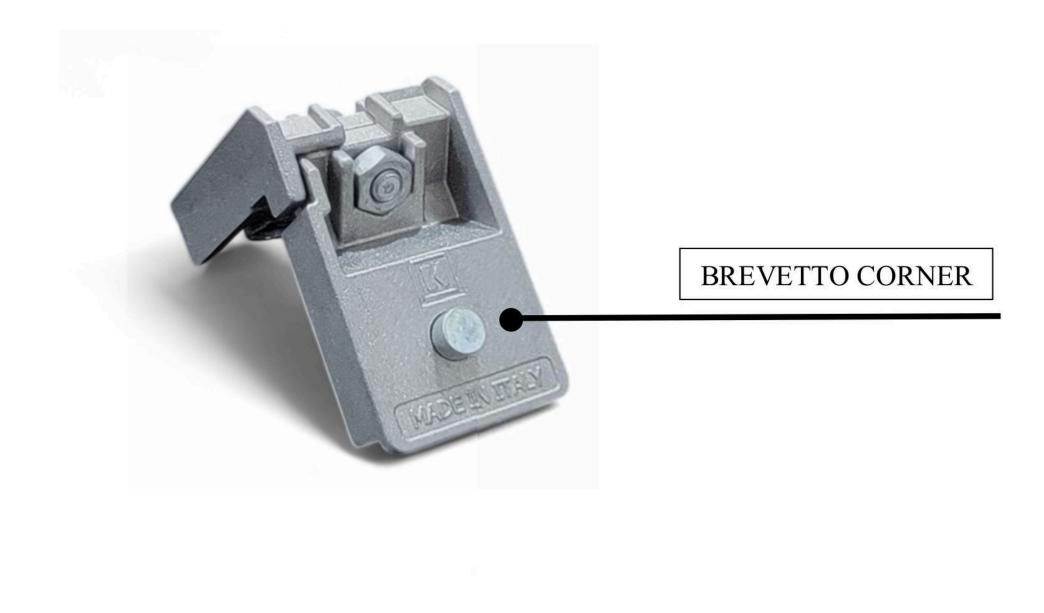

#### Invisible Frame System

• Grooving to install the hinge and strike plate of magnetic locks

### Invisible Frame System