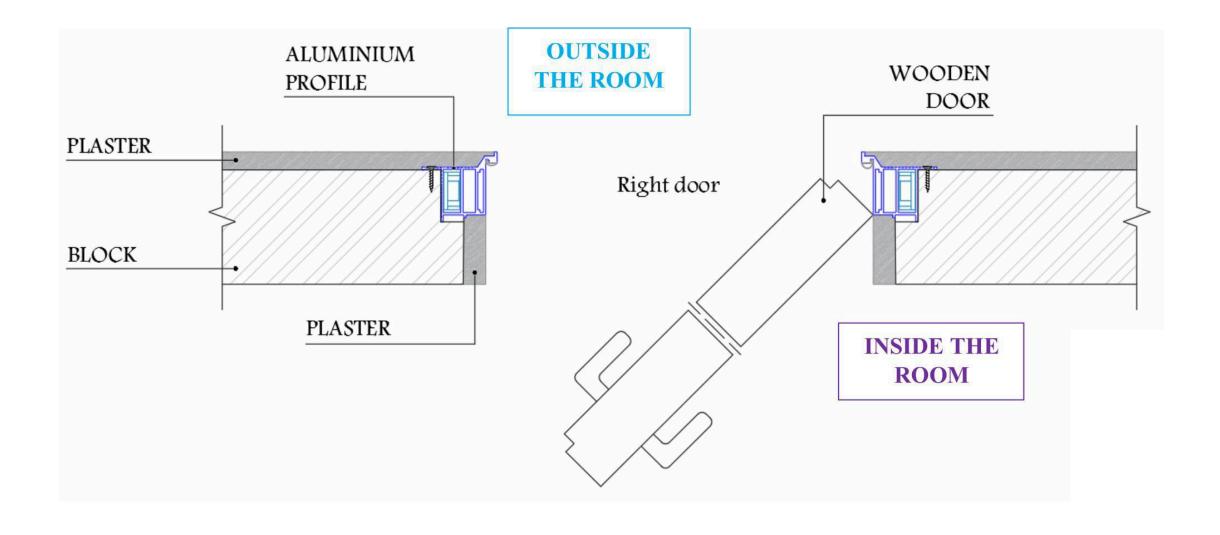

## Detailed technical drawings of the Aluminium Hidden Frame and Wooden Door

#### HIDDEN DOOR

Invisible Frame System

#### Invisible Frame System

• Frame Dimensions – Interior and Exterior Sides