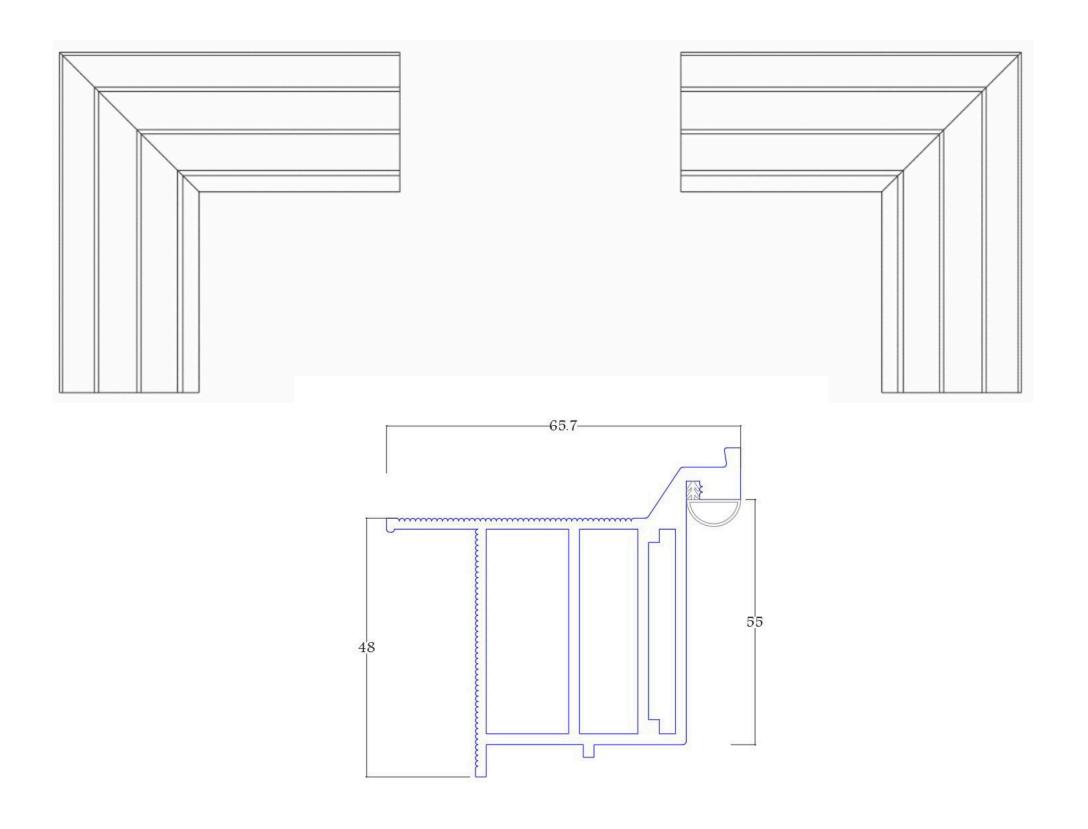

#### Invisible Frame System

• Grooving to install the hinge and strike plate of magnetic locks

### Invisible Frame System