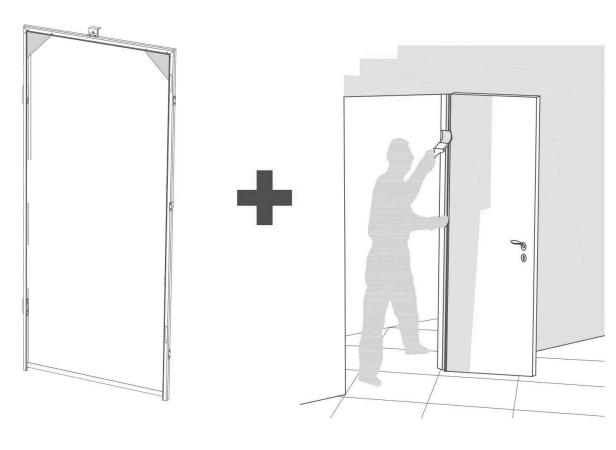

INVISIBLE FRAME SYSTEM

### Introduction

This flush-to-wall door system is designed to become one with the architecture. With no visible frames or protruding elements, the door disappears into the wall, offering a sleek, minimalist aesthetic. Perfect for contemporary spaces, it features hidden hinges, a fully paintable surface, and a reversible design that allows for both push and pull openings. Whether you're aiming for elegance or invisibility, this system delivers a seamless integration between form and function.