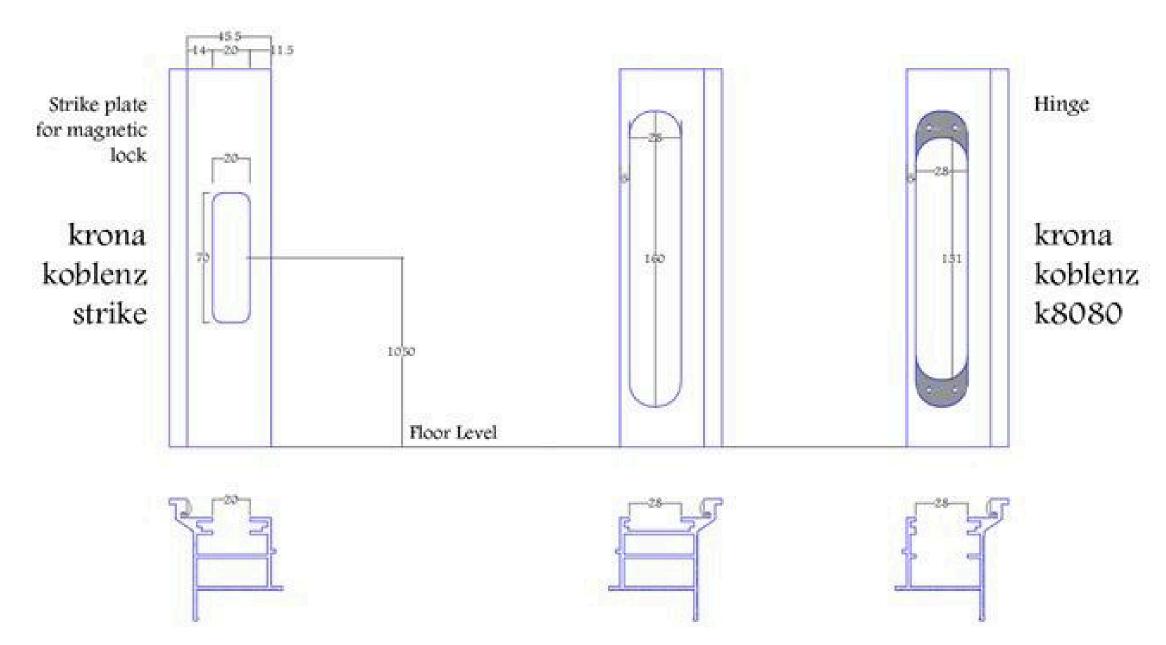

tly integrate the metal hinge into the design, a custom snap-on cover is applied.





# Did you hear that silence?

#### <u>Magnetic latch</u>

Silent, quick, and precise closing.

By swapping the magnetic latch with the non-magnetic one fixed to the Walldoor frame, the lock anchoring can be adjusted based on left or right push direction. The roller latch lock does not require a handle — a small knob or recessed pull can be used to open and close the flush-to-wall door."





## Detailed technical drawings of the Aluminium Hidden Frame and Wooden Door

#### HIDDEN DOOR

Invisible Frame System





#### Invisible Frame System





Invisible Frame System





#### Invisible Frame System



• Grooving to install the hinge and strike plate of magnetic locks



### Invisible Frame System







#### Invisible Frame System



• Frame Dimensions – Interior and Exterior Sides





#### Nathalium .Co

Jamal Abdul Nasser Str. - Al Bahsas - Tripoli, Lebanon Tel: 06/411790 , 06/411791 - cell: 71/847529

www.nathalium.com - info@nathalium.com

J