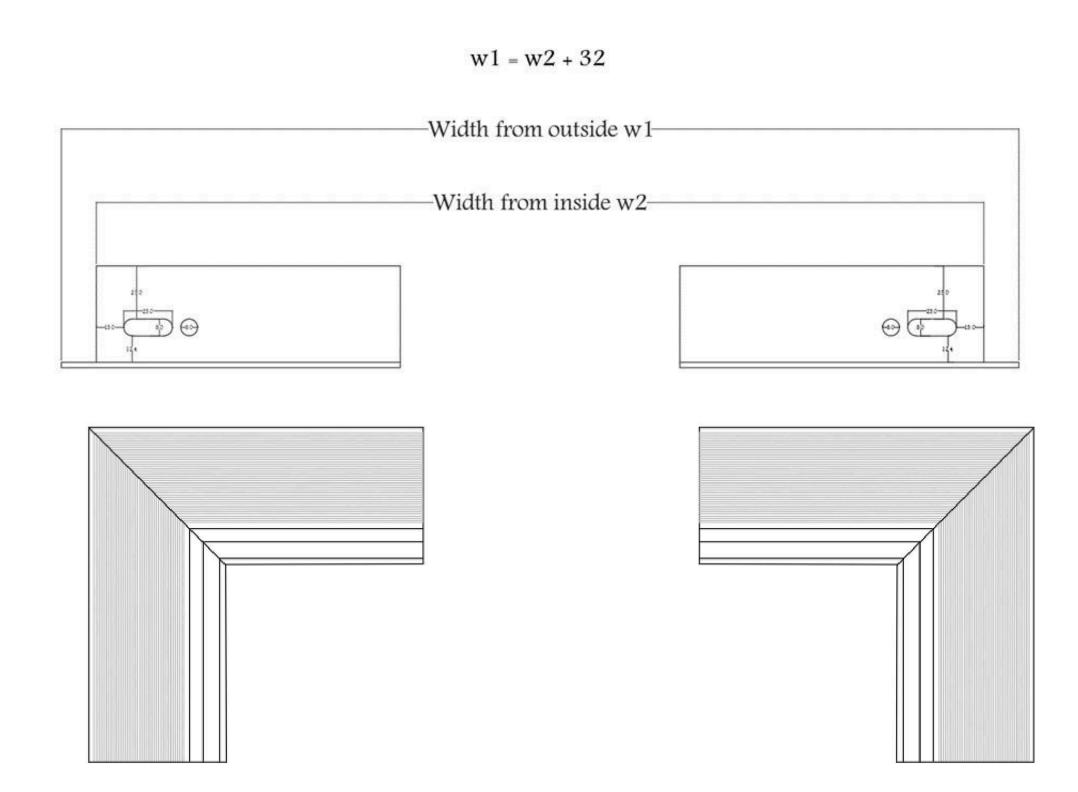

nto the design, a custom snap-on cover is applied.





# Did you hear that silence?

#### <u>Magnetic latch</u>

Silent, quick, and precise closing.

By swapping the magnetic latch with the non-magnetic one fixed to the Walldoor frame, the lock anchoring can be adjusted based on left or right push direction. The roller latch lock does not require a handle — a small knob or recessed pull can be used to open and close the flush-to-wall door."





## Detailed technical drawings of the Aluminium Hidden Frame and Wooden Door

#### HIDDEN DOOR

Invisible Frame System





#### Invisible Frame System





Invisible Frame System





#### Invisible Frame System



• Grooving to install the hinge and strike plate of magnetic locks



### Invisible Frame System







#### Invisible Frame System



• Frame Dimensions – Interior and Exterior Sides





#### Nathalium .Co

Jamal Abdul Nasser Str. - Al Bahsas - Tripoli, Lebanon Tel: 06/411790 , 06/411791 - cell: 71/847529

www.nathalium.com - info@nathalium.com

J