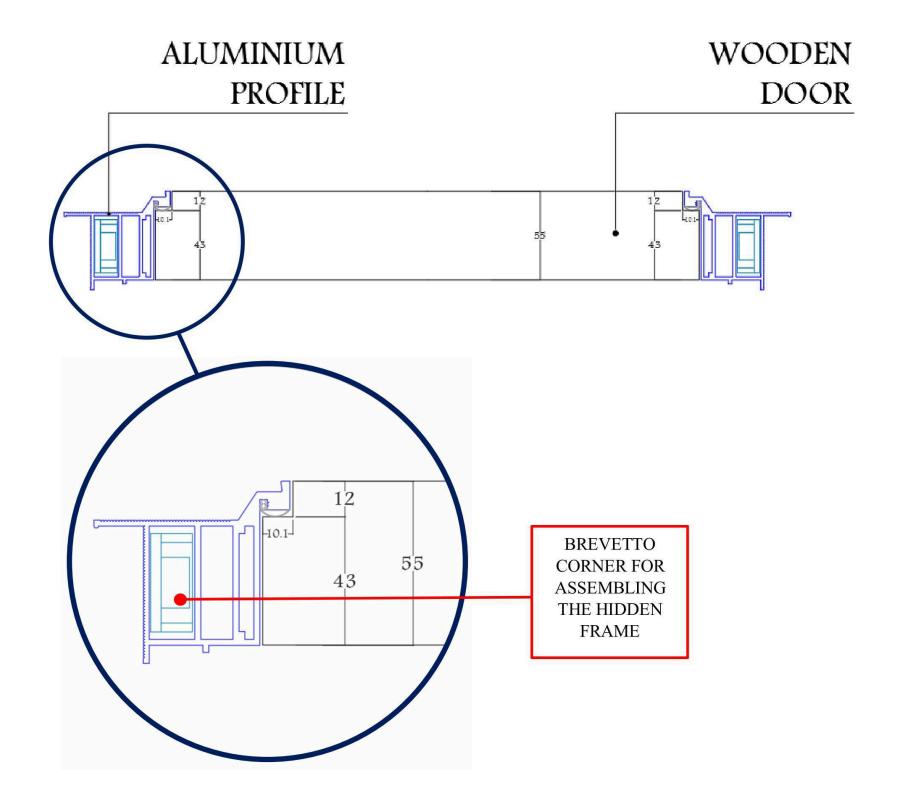

## Detailed technical drawings of the Aluminium Hidden Frame and Wooden Door

#### Invisible Frame System

• Grooving to install the hinge and strike plate of magnetic locks

### Invisible Frame System