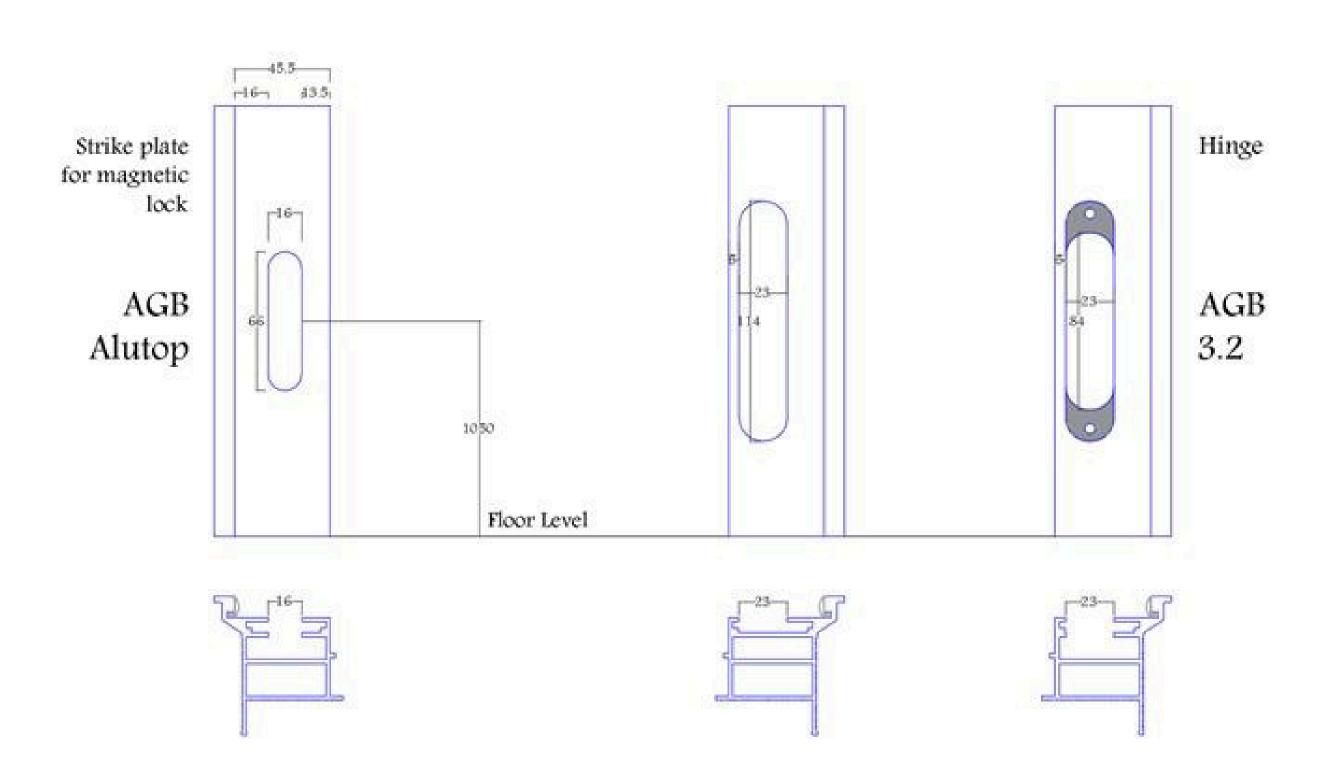

ment on all three axes. To discreetly integrate the metal hinge into the design, a custom snap-on cover is applied.





# Did you hear that silence?

#### <u>Magnetic latch</u>

Silent, quick, and precise closing.

By swapping the magnetic latch with the non-magnetic one fixed to the Walldoor frame, the lock anchoring can be adjusted based on left or right push direction. The roller latch lock does not require a handle — a small knob or recessed pull can be used to open and close the flush-to-wall door."





## Detailed technical drawings of the Aluminium Hidden Frame and Wooden Door

#### HIDDEN DOOR

Invisible Frame System





#### Invisible Frame System





Invisible Frame System





#### Invisible Frame System



• Grooving to install the hinge and strike plate of magnetic locks



### Invisible Frame System







#### Invisible Frame System



• Frame Dimensions – Interior and Exterior Sides





#### Nathalium .Co

Jamal Abdul Nasser Str. - Al Bahsas - Tripoli, Lebanon Tel: 06/411790 , 06/411791 - cell: 71/847529

www.nathalium.com - info@nathalium.com

J