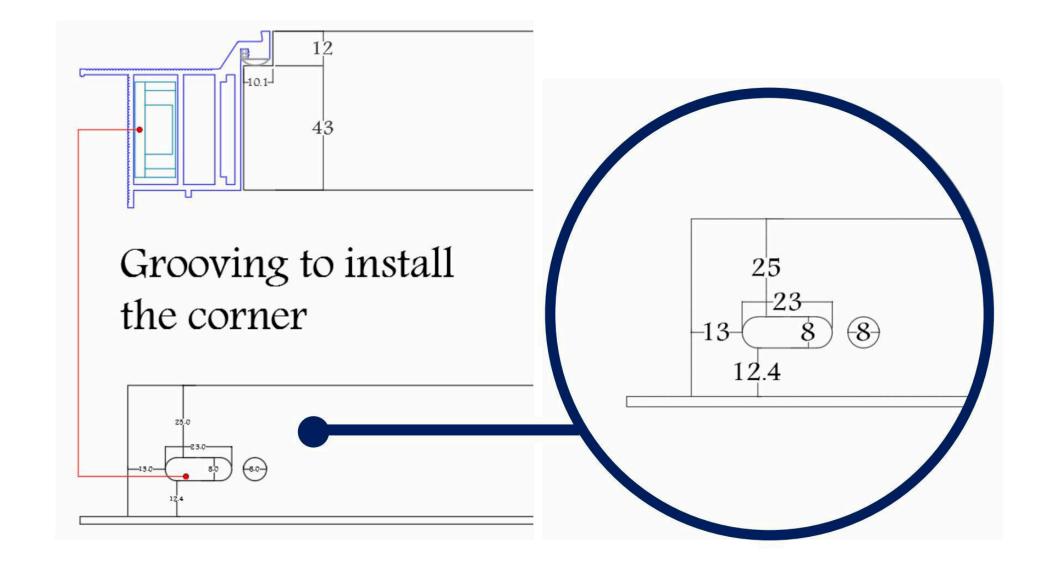

#### Invisible Frame System

• Grooving to install the hinge and strike plate of magnetic locks