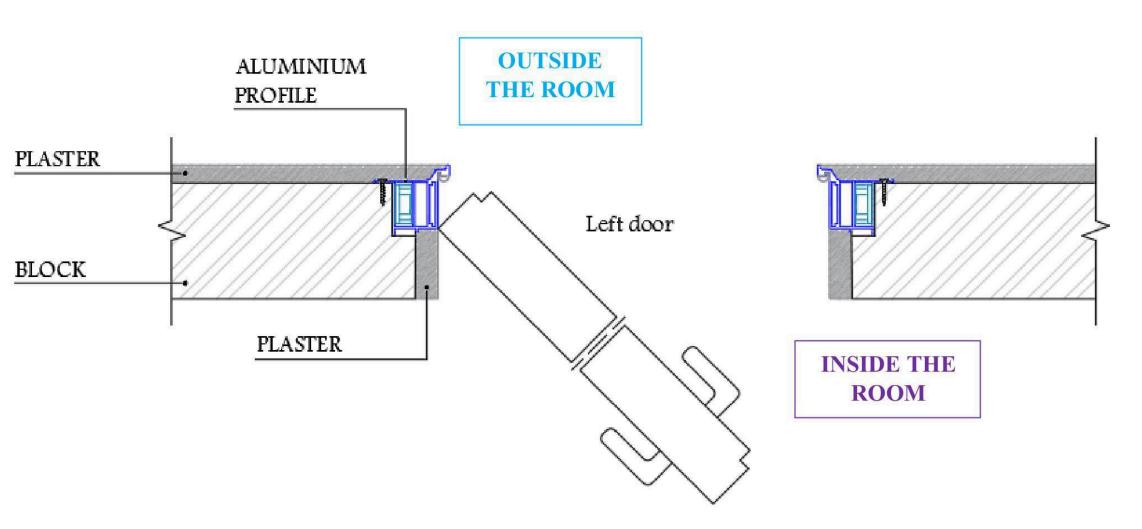

## Detailed technical drawings of the Aluminium Hidden Frame and Wooden Door

#### HIDDEN DOOR

Invisible Frame System

#### Invisible Frame System

• Frame Dimensions – Interior and Exterior Sides