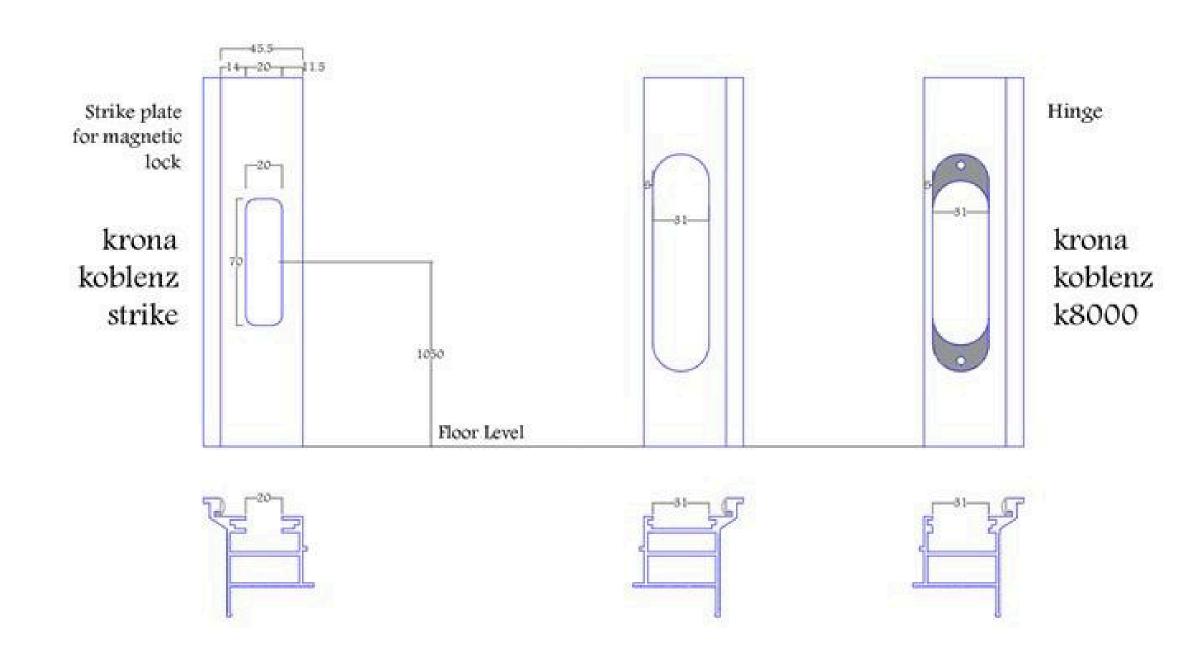

creetly integrate the metal hinge into the design, a custom snap-on cover is applied.





# Did you hear that silence?

#### <u>Magnetic latch</u>

Silent, quick, and precise closing.

By swapping the magnetic latch with the non-magnetic one fixed to the Walldoor frame, the lock anchoring can be adjusted based on left or right push direction. The roller latch lock does not require a handle — a small knob or recessed pull can be used to open and close the flush-to-wall door."





## Detailed technical drawings of the Aluminium Hidden Frame and Wooden Door

#### HIDDEN DOOR

Invisible Frame System





#### Invisible Frame System





Invisible Frame System





#### Invisible Frame System



• Grooving to install the hinge and strike plate of magnetic locks



### Invisible Frame System







#### Invisible Frame System



• Frame Dimensions – Interior and Exterior Sides





#### Nathalium .Co

Jamal Abdul Nasser Str. - Al Bahsas - Tripoli, Lebanon Tel: 06/411790 , 06/411791 - cell: 71/847529

www.nathalium.com - info@nathalium.com

J