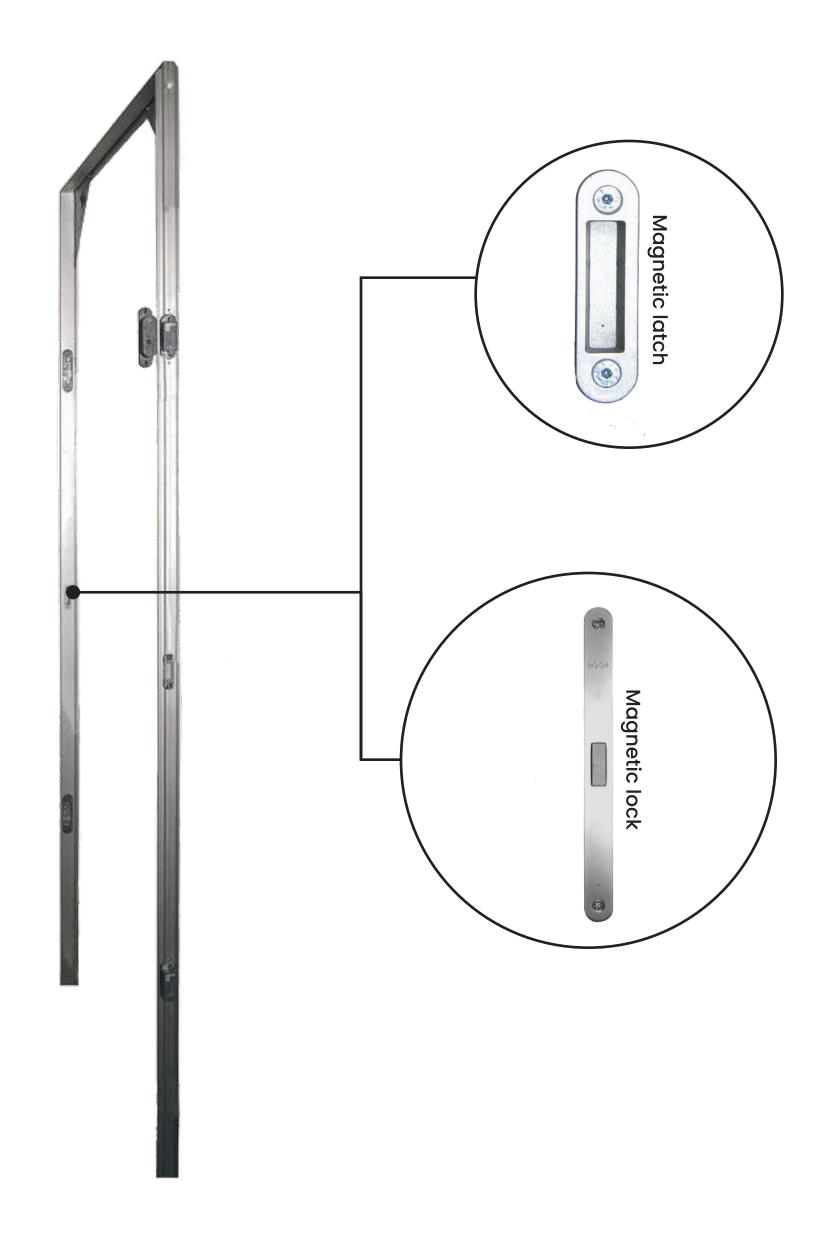

#### <u>Magnetic latch</u>

Silent, quick, and precise closing.

By swapping the magnetic latch with the non-magnetic one fixed to the Walldoor frame, the lock anchoring can be adjusted based on left or right push direction. The roller latch lock does not require a handle — a small knob or recessed pull can be used to open and close the flush-to-wall door."