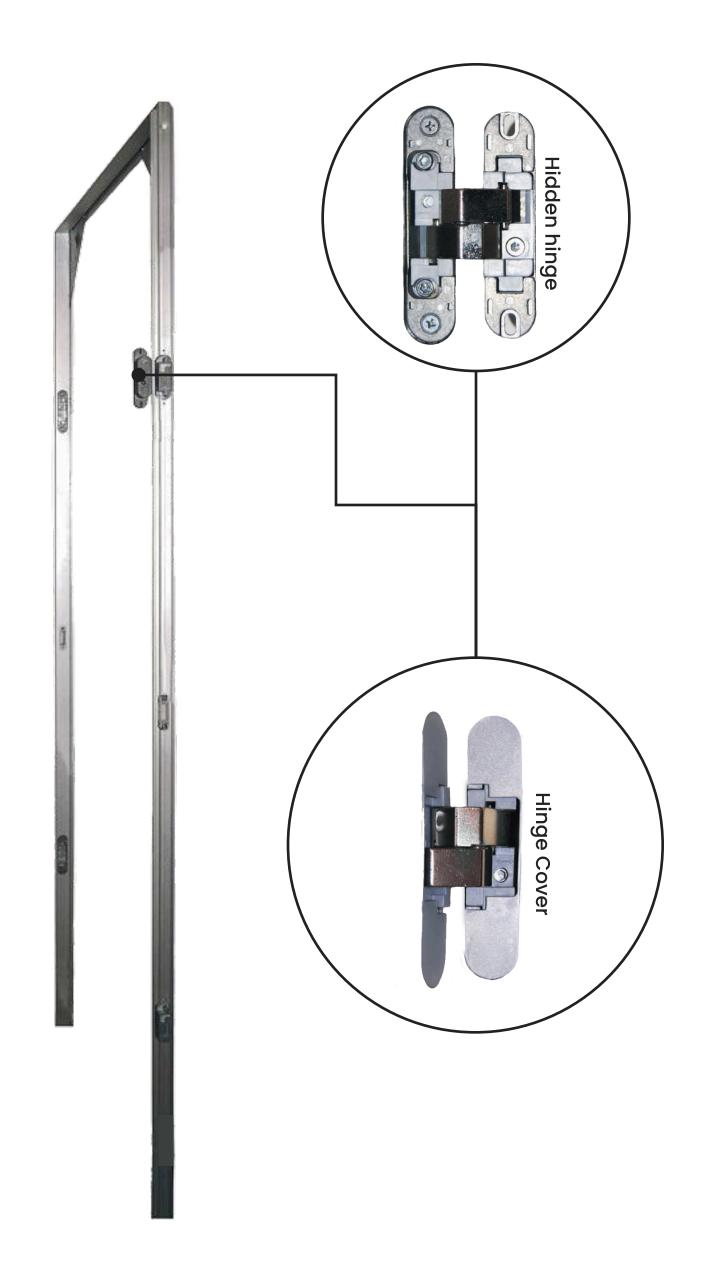

#### Hidden hinges

The hidden hinges preserve the clean lines and minimalism of the door system, thanks to triple adjustment on all three axes. To discreetly integrate the metal hinge into the design, a custom snap-on cover is applied.