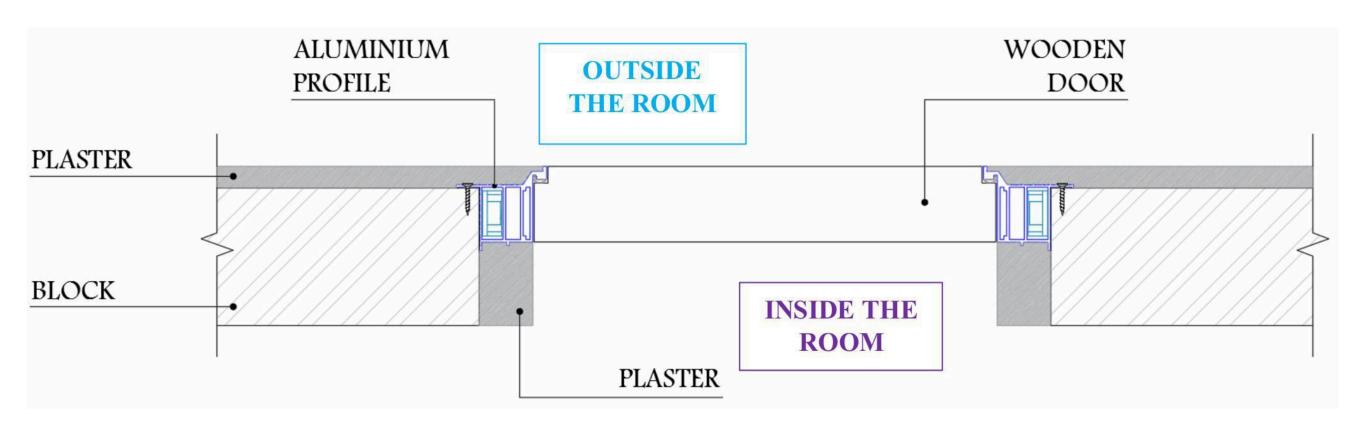

## Detailed technical drawings of the Aluminium Hidden Frame and Wooden Door

#### Invisible Frame System

• Frame Dimensions – Interior and Exterior Sides